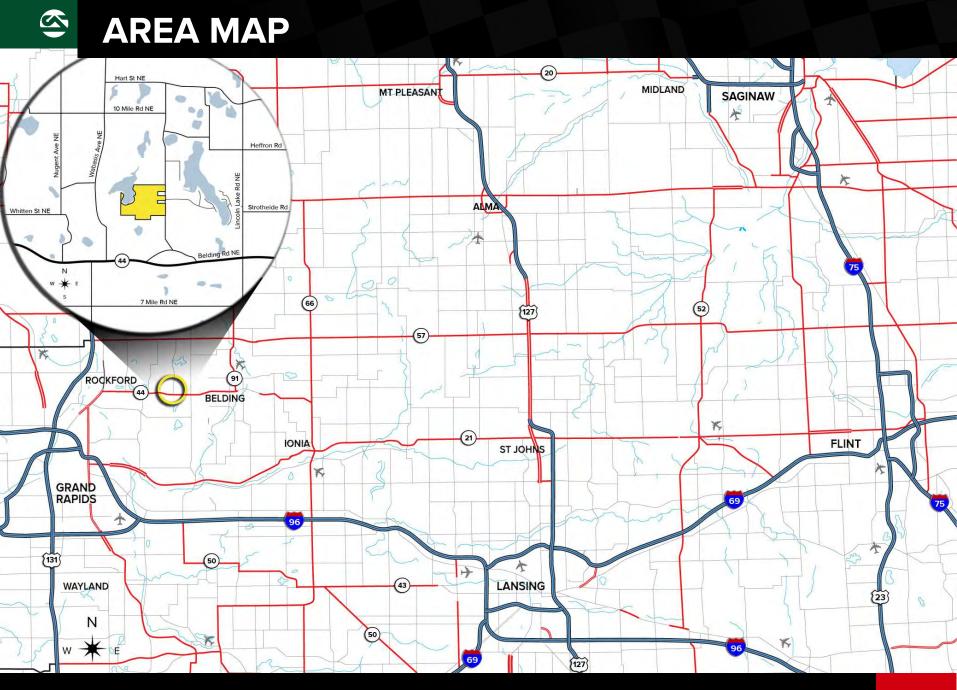

# GRATTAN RACEWAY PARK

7201 & 7511 Lessiter Avenue NE | Belding, Michigan

For more information, contact:

JOE RIZQALLAH (616) 822 6310 | jrizqallah@signatureassociates.com

### Over 200+ acres of land for redevelopment or private racetrack:

- Grattan Raceway is considered one of the finest privately owned courses in America
- Approximately 25 miles northeast of Grand Rapids, MI
- Features a two-mile, newly repaved course with a 3,200 foot straightaway and approximately 1.25 miles for a Motocross course
- Full concession area and covered viewing area for spectators
- Well-maintained, spacious grounds with scenic views
- Private in-ground swimming pool, several ponds and a lake for swimming or fishing
- Property has utilities off the road and on-site
- Two separate parcels with over 4,000 feet of frontage along Muskrat Lake
- Zoned AG2