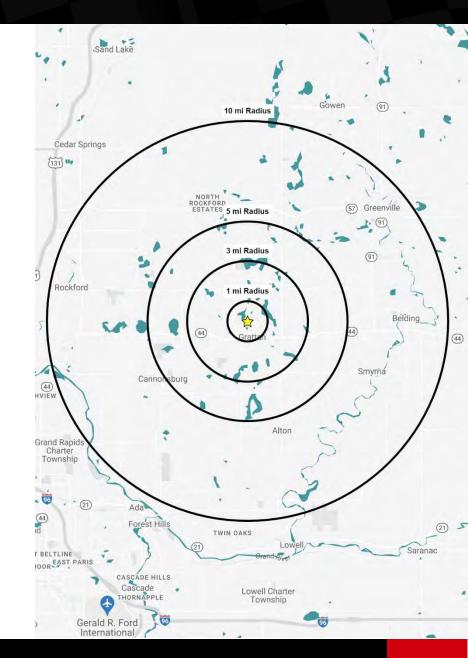

### **PROPERTY PHOTOS**

|                                  | 1 MILE    | 5 MILES   | 10 MILES  |
|----------------------------------|-----------|-----------|-----------|
| POPULATION                       |           |           |           |
| EST 2022 Population              | 121       | 11,225    | 78,484    |
| EST 2027 Population              | 128       | 11,713    | 80,196    |
| HOUSEHOLDS                       |           |           |           |
| EST 2022 Total Households        | 46        | 4,133     | 29,104    |
| EST 2027 Total Households        | 50        | 4,397     | 30,146    |
| INCOME LEVELS                    |           |           |           |
| EST 2022 AVG Household Income    | \$131,193 | \$122,903 | \$113,407 |
| EST 2027 AGV Household Income    | \$155,528 | \$138,397 | \$132,655 |
| BUSINESS                         |           |           |           |
| Total Businesses                 | 3         | 198       | 1,8711    |
| Total Employees                  | 26        | 1,316     | \$18,489  |
| Total Headquarter Establishments |           | 11        | 87        |
| Total Headquarter Employees      |           | 186       | 4,485     |