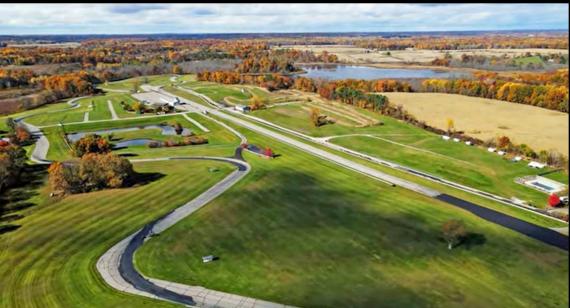

## PROPERTY PHOTOS

### Over 200+ acres of land for redevelopment or private racetrack:

- Grattan Raceway is considered one of the finest privately owned courses in America
- Approximately 25 miles northeast of Grand Rapids, MI
- Features a two-mile, newly repaved course with a 3,200 foot straightaway and approximately 1.25 miles for a Motocross course
- Full concession area and covered viewing area for spectators
- Well-maintained, spacious grounds with scenic views
- Private in-ground swimming pool, several ponds and a lake for swimming or fishing
- Property has utilities off the road and on-site
- Two separate parcels with over 4,000 feet of frontage along Muskrat Lake
- Zoned AG2