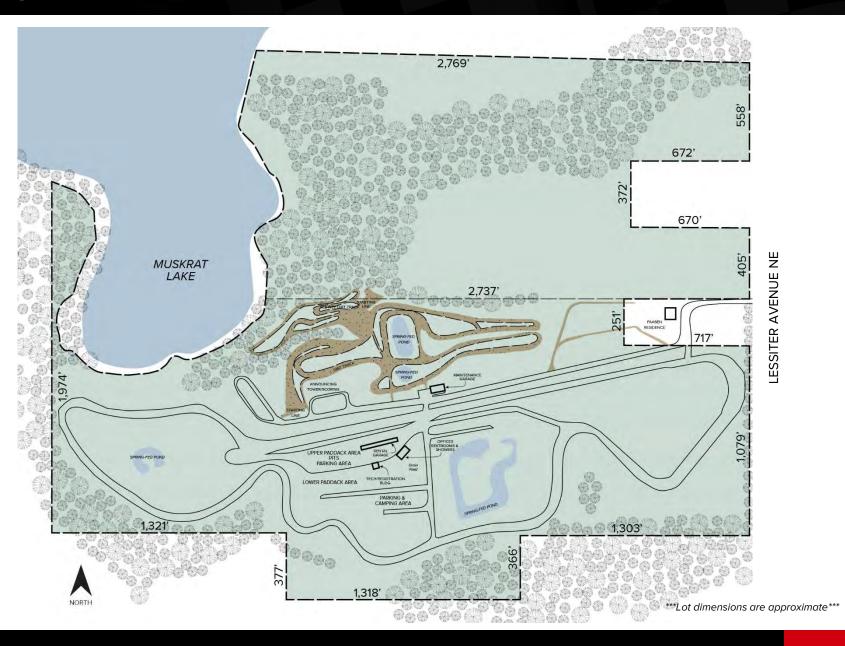

### Over 200+ acres of land for redevelopment or private racetrack:

- Grattan Raceway is considered one of the finest privately owned courses in America
- Approximately 25 miles northeast of Grand Rapids, MI
- Features a two-mile, newly repaved course with a 3,200 foot straightaway and approximately 1.25 miles for a Motocross course
- Full concession area and covered viewing area for spectators
- Well-maintained, spacious grounds with scenic views
- Private in-ground swimming pool, several ponds and a lake for swimming or fishing
- Property has utilities off the road and on-site
- Two separate parcels with over 4,000 feet of frontage along Muskrat Lake
- Zoned AG2

### **AERIAL VIEW**