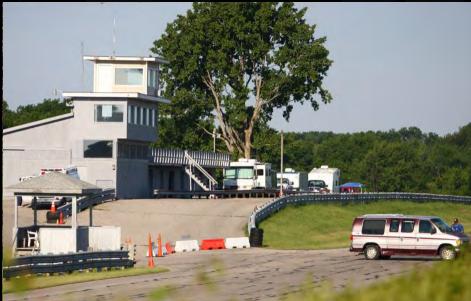

### **PROPERTY PHOTOS**

|                                  | 1 MILE    | 5 MILES   | 10 MILES  |
|----------------------------------|-----------|-----------|-----------|
| POPULATION                       |           |           |           |
| EST 2022 Population              | 121       | 11,225    | 78,484    |
| EST 2027 Population              | 128       | 11,713    | 80,196    |
| HOUSEHOLDS                       |           |           |           |
| EST 2022 Total Households        | 46        | 4,133     | 29,104    |
| EST 2027 Total Households        | 50        | 4,397     | 30,146    |
| INCOME LEVELS                    |           |           |           |
| EST 2022 AVG Household Income    | \$131,193 | \$122,903 | \$113,407 |
| EST 2027 AGV Household Income    | \$155,528 | \$138,397 | \$132,655 |
| BUSINESS                         |           |           |           |
| Total Businesses                 | 3         | 198       | 1,8711    |
| Total Employees                  | 26        | 1,316     | \$18,489  |
| Total Headquarter Establishments |           | 11        | 87        |
| Total Headquarter Employees      |           | 186       | 4,485     |

### Over 200+ acres of land for redevelopment or private racetrack:

- Grattan Raceway is considered one of the finest privately owned courses in America
- Approximately 25 miles northeast of Grand Rapids, MI
- Features a two-mile, newly repaved course with a 3,200 foot straightaway and approximately 1.25 miles for a Motocross course
- Full concession area and covered viewing area for spectators
- Well-maintained, spacious grounds with scenic views
- Private in-ground swimming pool, several ponds and a lake for swimming or fishing
- Property has utilities off the road and on-site
- Two separate parcels with over 4,000 feet of frontage along Muskrat Lake
- Zoned AG2