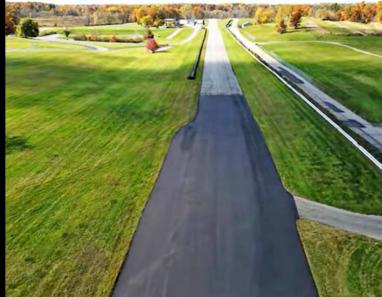

# PROPERTY PHOTOS

### Over 200+ acres of land for redevelopment or private racetrack:

- Grattan Raceway is considered one of the finest privately owned courses in America
- Approximately 25 miles northeast of Grand Rapids, MI
- Features a two-mile, newly repaved course with a 3,200 foot straightaway and approximately 1.25 miles for a Motocross course
- Full concession area and covered viewing area for spectators
- Well-maintained, spacious grounds with scenic views
- Private in-ground swimming pool, several ponds and a lake for swimming or fishing
- Property has utilities off the road and on-site
- Two separate parcels with over 4,000 feet of frontage along Muskrat Lake
- Zoned AG2