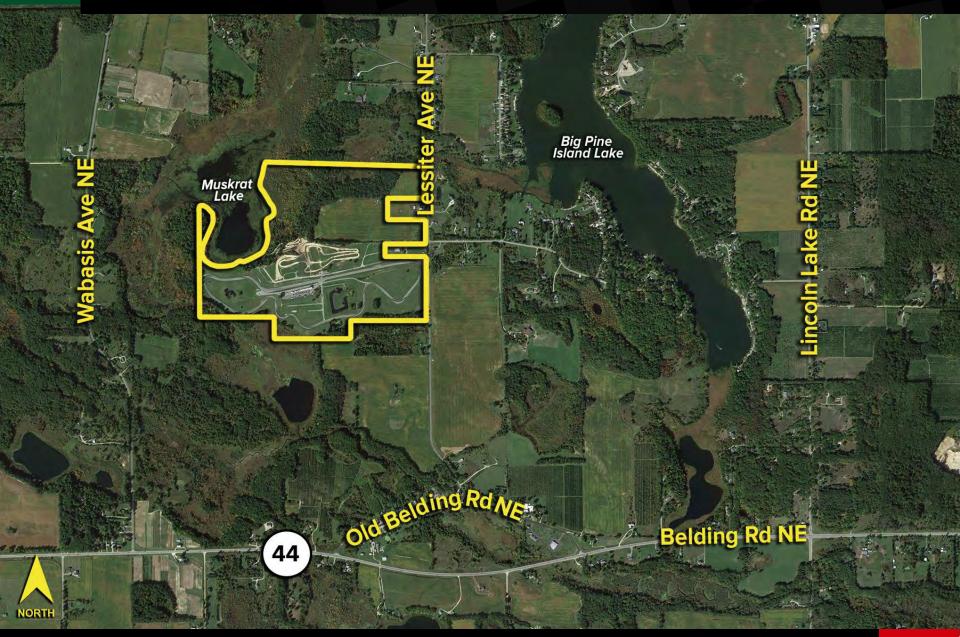

### **AERIAL VIEW**

### Over 200+ acres of land for redevelopment or private racetrack:

- Grattan Raceway is considered one of the finest privately owned courses in America
- Approximately 25 miles northeast of Grand Rapids, MI
- Features a two-mile, newly repaved course with a 3,200 foot straightaway and approximately 1.25 miles for a Motocross course
- Full concession area and covered viewing area for spectators
- Well-maintained, spacious grounds with scenic views
- Private in-ground swimming pool, several ponds and a lake for swimming or fishing
- Property has utilities off the road and on-site
- Two separate parcels with over 4,000 feet of frontage along Muskrat Lake
- Zoned AG2