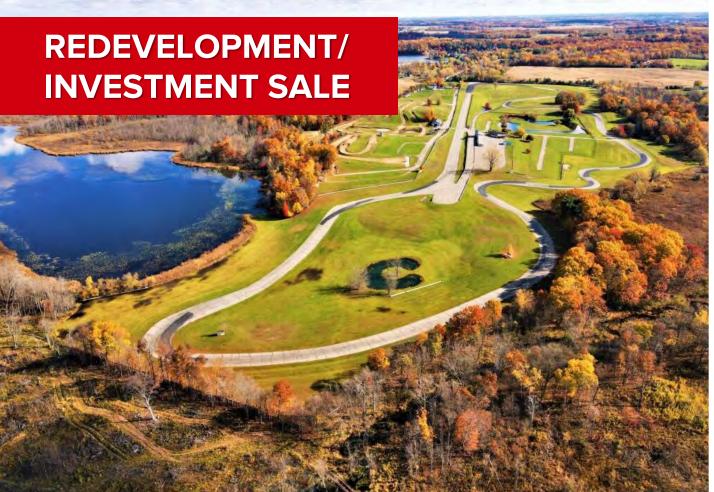

# GRATTAN RACEWAY PARK

7201 & 7511 Lessiter Avenue NE | Belding, Michigan

For more information, contact:

JOE RIZQALLAH (616) 822 6310 | jrizqallah@signatureassociates.com

### Over 200+ acres of land for redevelopment or private racetrack:

- Grattan Raceway is considered one of the finest privately owned courses in America
- Approximately 25 miles northeast of Grand Rapids, MI
- Features a two-mile, newly repaved course with a 3,200 foot straightaway and approximately 1.25 miles for a Motocross course
- Full concession area and covered viewing area for spectators
- Well-maintained, spacious grounds with scenic views
- Private in-ground swimming pool, several ponds and a lake for swimming or fishing
- Property has utilities off the road and on-site
- Two separate parcels with over 4,000 feet of frontage along Muskrat Lake
- Zoned AG2

### **AERIAL VIEW**