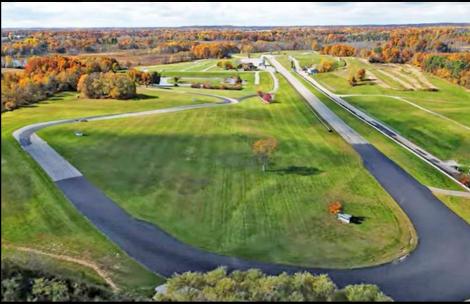

### **AERIAL VIEW**

### Over 200+ acres of land for redevelopment or private racetrack:

- Grattan Raceway is considered one of the finest privately owned courses in America
- Approximately 25 miles northeast of Grand Rapids, MI
- Features a two-mile, newly repaved course with a 3,200 foot straightaway and approximately 1.25 miles for a Motocross course
- Full concession area and covered viewing area for spectators
- Well-maintained, spacious grounds with scenic views
- Private in-ground swimming pool, several ponds and a lake for swimming or fishing
- Property has utilities off the road and on-site
- Two separate parcels with over 4,000 feet of frontage along Muskrat Lake
- Zoned AG2