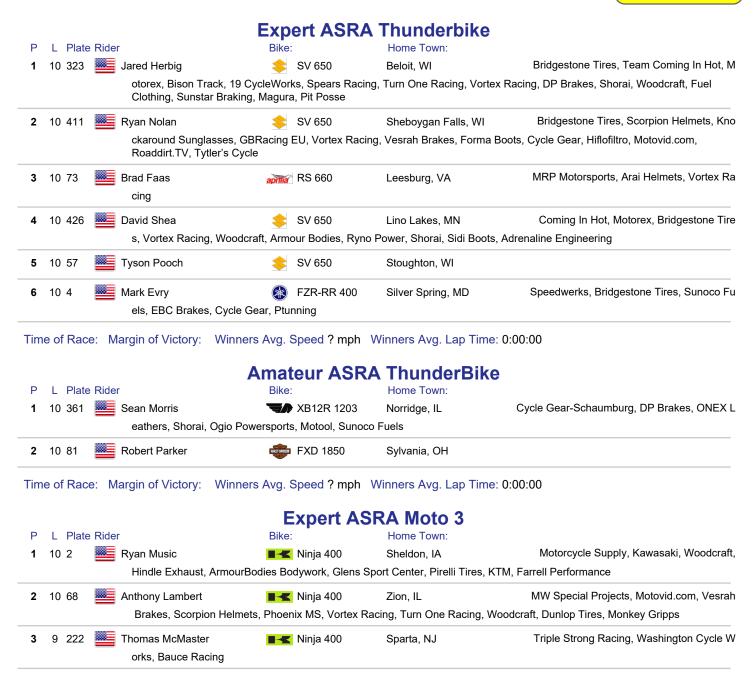

## Expert ASRA SuperStock L Plate Rider Bike: Home Town: Ρ Tytlers Cycle, Moto Union, TSE, Dunlop T 10 90 Zachary Schumacher V4r 998 Kaukauna, WI 1 ires, MotoVid, EBC Brakes, Woodcraft, Pop Shadow Decals 2 10 79 **Tony Storniolo E** ZX10R 1000 Oak Creek, WI Farrell Performance, Pirelli Tires, K-Te ch Suspension, Infinity Fall Protection, Disrupt Racing, Sportland 2 of Oak Creek WI, Kawasaki, EBC Brakes, Woodcraft, Suomy Helmets, Hindle Exhaust, Quintec Integration, Hotbodies Bodywork, Vortex Racing, Sunoco Fuels, Bison TrackGear Turn One Racing, P501 Suspension, Nashot 10 16 Tom Girard 😫 R1 1000 Nashotah, WI 3 ah Garage, Bridgestone Tires KO Performance LLC, Vortex Racing, TSE, 10 750 Kenny Olson **I** zx10 1000 Aurora, IL 4 Sonoco Fuel, EBC Brakes, Team Green Kawasaki, Bridgestone Tires Farrell Performance, Pirelli, Southeast 10 66 Omid Namdari **E** ZX10RR 1000 Aurora, IL 5 Sales, Kawasaki 6 10 756 🔄 Hakim Ferati R1 1000 Huntley, IL Vortex Racing, EBC Brakes, Bridgestone T ires, Sunoco Fuels, Cycle Gear, GoPro, Engine Ice **ZX10R 1000** Madison, WI Team Kok, Motovid.com, Dunlop Tires, Sou 7 10 28 Samuel Kok thEast Sales Powersports, Mad Wraps, Motul Lubricants, Leo Vince Exhaust, Bell Helmets, Vortex Racing, Plus Race Suits, Superbike Unlimited, Chicken Hawk Racing 9 42 Antonio Rodriguez **I** ZX10RR 1000 Edgewood, MD Michelin Tires, Vortex Racing, Woodcraft 8 , Bell Helmets, VP Fuels, Trackside Parts Club, MRP Motorsports, ArmourBodies Bodywork, Hindle Exhaust Time of Race: Margin of Victory: Winners Avg. Speed ? mph Winners Avg. Lap Time: 0:00:00 Amateur ASRA SuperStock Ρ L Plate Rider Bike: Home Town: 10 879 Michal Kaska **GSXR 1000R** Des Plaines, IL Time of Race: Margin of Victory: Winners Avg. Speed ? mph Winners Avg. Lap Time: 0:00:00

All Rights Reserved - Copyright Bitgeist com Printed 9/19/2021 11:54:45 AM

Blackhawk Farms Raceway September 17 - 19 Official Results for MW, NL, BF, MG

|                          |                                                               | Expert ASF                     | RA SportBike                                                  |                                                                                          |
|--------------------------|---------------------------------------------------------------|--------------------------------|---------------------------------------------------------------|------------------------------------------------------------------------------------------|
| P L Plate Ri             | der                                                           | Bike:                          | Home Town:                                                    |                                                                                          |
| <b>1</b> 10 261 🧧        | Jessica Capizzi                                               | <b>I</b> ZX6R 636              | Oshkosh, WI                                                   | Farrell Performance, Pirelli Tires, Sou                                                  |
|                          | •                                                             | Approyo, K-Tech Suspensior     |                                                               | es, DEI, One X, Arai Helmets, US Chrome,<br>ell Signs, FastFrankRacing.com, ArmourBodies |
| <b>2</b> 10 708          | James Monson                                                  | 🛞 R6 600                       | Appleton, WI                                                  | Farrell Performance, Pirelli, Woodcraft                                                  |
|                          | EBC Brakes, Kawas                                             | aki, VP Fuels, K Tech, Arai I  | lelmets, OneX                                                 |                                                                                          |
| Time of Race:            | Margin of Victory: Wir                                        | nners Avg. Speed ? mph         |                                                               | :: 0:00:00                                                                               |
|                          |                                                               | Amateur AS                     | RA SportBike                                                  | e: 0:00:00                                                                               |
| P L Plate Ri             | der                                                           | Amateur AS                     | RA SportBike                                                  |                                                                                          |
| P L Plate Ri             |                                                               | Amateur AS<br>Bike:            | RA SportBike                                                  | : 0:00:00<br>Suomy Helmets, Pirelli Tires, Motul Lub                                     |
| P L Plate Ri<br>1 10 732 | der<br>David Allgire                                          | Amateur AS<br>Bike:            | RA SportBike                                                  | Suomy Helmets, Pirelli Tires, Motul Lub                                                  |
| P L Plate Ri<br>1 10 732 | der<br>David Allgire<br>icants, Vortex Racing<br>Kevin Gorman | Amateur AS<br>Bike:            | BRA SportBike<br>Home Town:<br>Papillion, NE<br>Sheboygan, WI | Suomy Helmets, Pirelli Tires, Motul Lub                                                  |
| P L Plate Ri 1 10 732    | der<br>David Allgire<br>icants, Vortex Racing<br>Kevin Gorman | Amateur AS<br>Bike:<br>Cbr 600 | BRA SportBike<br>Home Town:<br>Papillion, NE<br>Sheboygan, WI |                                                                                          |

Time of Race: Margin of Victory: Winners Avg. Speed ? mph Winners Avg. Lap Time: 0:00:00

All Rights Reserved - Copyright *Bitgeist* com Printed 9/19/2021 12:35:36 PM

Blackhawk Farms Raceway September 17 - 19 Official Results for MW, NL, BF, MG Race 8/1

Sunday

Time of Race: Margin of Victory: Winners Avg. Speed ? mph Winners Avg. Lap Time: 0:00:00

|   |    |                          | Amateur As                   | SRA Moto 3    |                                          |
|---|----|--------------------------|------------------------------|---------------|------------------------------------------|
| Ρ | L  | Plate Rider              | Bike:                        | Home Town:    |                                          |
| 1 | 10 | 0 445 🛛 Erank Vollkommer | 📕 🕊 Ninja 400 400            | Chicago, IL   | Pirelli Tires, Woodcraft, Sportbike Trac |
|   |    | k Gear, Vanson           | Leathers, Norton Motorsports |               |                                          |
| 2 | 9  | 9 501 🚾 Collin Powell    | 321                          | Cleveland, WI | Pirelli Tires                            |