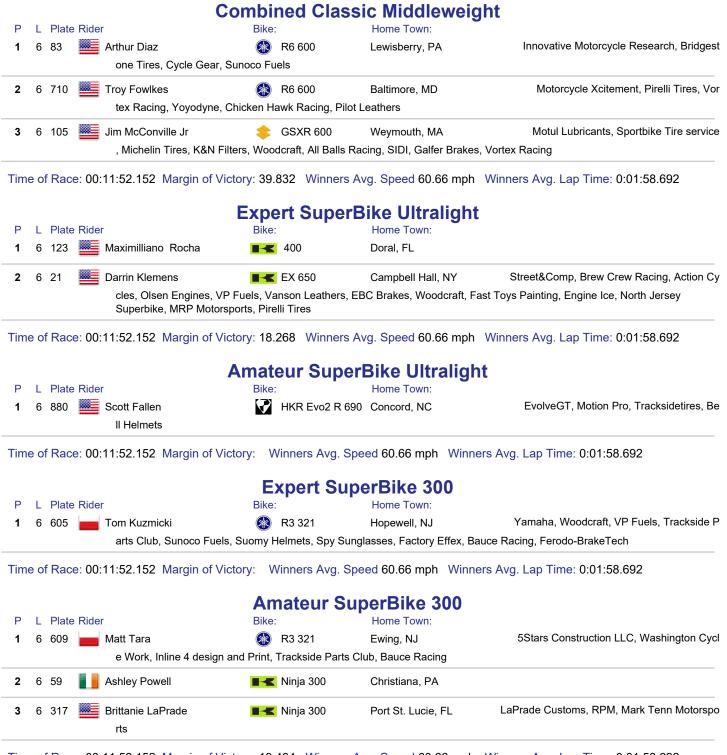

#### **Expert Formula 40 Middleweight**

| Р | L                                                                                                                                                                | Plate | e Rider        | Bike:             | Home Town:        |                                          |  |  |  |
|---|------------------------------------------------------------------------------------------------------------------------------------------------------------------|-------|----------------|-------------------|-------------------|------------------------------------------|--|--|--|
| 1 | 6                                                                                                                                                                | 174   | William Posse  | 🛞 R6 600          | Moncure, NC       | Dunlop Tires, KWS Motor Sports, Cycle Ge |  |  |  |
|   | ar, Suomy Helmets, Trading Paint                                                                                                                                 |       |                |                   |                   |                                          |  |  |  |
| 2 | 6                                                                                                                                                                | 21    | Darrin Klemens | <b>I</b> ZX6R 636 | Campbell Hall, NY | Street&Comp, Brew Crew Racing, Action Cy |  |  |  |
|   | cles, Olsen Engines, VP Fuels, Vanson Leathers, EBC Brakes, Woodcraft, Fast Toys Painting, Engine Ice, North Jersey<br>Superbike, MRP Motorsports, Pirelli Tires |       |                |                   |                   |                                          |  |  |  |

Time of Race: 00:10:26.026 Margin of Victory: 33.559 Winners Avg. Speed 69.01 mph Winners Avg. Lap Time: 0:01:44.3377

|   |   |       |      | Amat                         | eui   | r Formula           | <b>40 Middleweight</b>          |                                          |
|---|---|-------|------|------------------------------|-------|---------------------|---------------------------------|------------------------------------------|
| Р | L | Plate | Ride | r                            | Bike: |                     | Home Town:                      |                                          |
| 1 | 6 | 159   |      | Daniel Gross Jr              | ×     | R6 600              | Bethlehem, PA                   | EvolveGT, Comet Leathers, Vortex Racing, |
|   |   |       |      | Litsquad                     |       |                     |                                 |                                          |
| 2 | 6 | 282   |      | Lee Johnson                  | \$    | GSXR 600            | Lillington, NC                  |                                          |
| 3 | 6 | 697   |      | John Seuberling              | HONDA | CBR-RR 600          | Lexington, NC                   | EBC Brakes, Sunoco Fuels, Woodcraft, Mic |
|   |   |       |      | helin Tires, Hazardous Racin | g App | oarel, EvolveGT, B  | ell Helmets, Drippin Wet Decals | 5                                        |
| 4 | 6 | 728   |      | Ron Carr                     |       | R6 600              | Stanley, NC                     | Excalibur Motorsports                    |
| 5 | 6 | 710   |      | Troy Fowlkes                 |       | R6 600              | Baltimore, MD                   | Motorcycle Xcitement, Pirelli Tires, Vor |
|   |   |       |      | tex Racing, Yoyodyne, Chick  | en Ha | awk Racing, Pilot L | eathers                         |                                          |

Time of Race: 00:10:26.026 Margin of Victory: 1.608 Winners Avg. Speed 69.01 mph Winners Avg. Lap Time: 0:01:44.3377

RacewurxRR Software

All Rights Reserved - Copyright *Bitgeist* com Printed 9/12/2020 1:30:46 PM