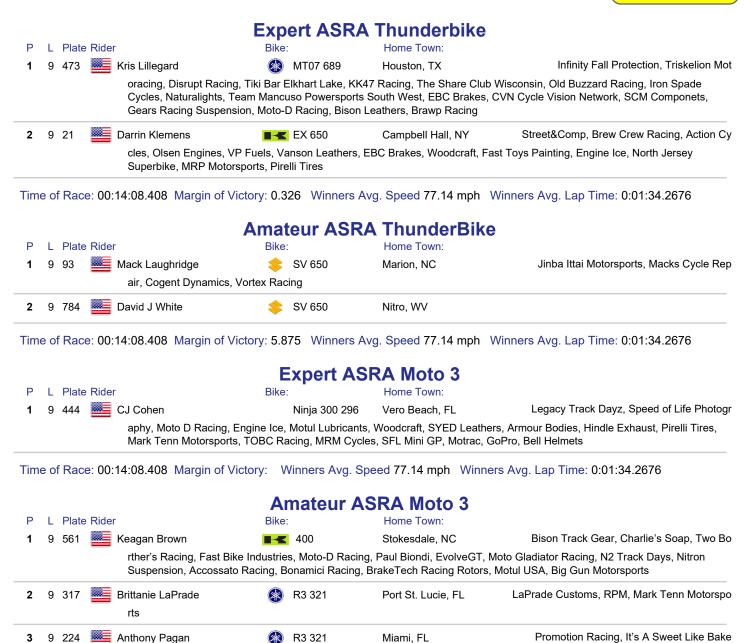

Time of Race: 00:07:56.756 Margin of Victory: 15.058 Winners Avg. Speed 91.52 mph Winners Avg. Lap Time: 0:01:19.4593

|   | Expert ThunderBike                                            |          |                |                                         |  |  |  |  |  |  |
|---|---------------------------------------------------------------|----------|----------------|-----------------------------------------|--|--|--|--|--|--|
| Р | L Plate Rider                                                 | Bike:    | Home Town:     |                                         |  |  |  |  |  |  |
| 1 | 4 952 🚟 Nick Moser                                            | 📚 SV 650 | Greensboro, NC | Triangle Warehouse, Thomas Performance, |  |  |  |  |  |  |
|   | Bell Helmets, Vo2 Leathers, Factory Effex, GoPro, Skull Candy |          |                |                                         |  |  |  |  |  |  |

Time of Race: 00:07:56.756 Margin of Victory: Winners Avg. Speed 61.01 mph Winners Avg. Lap Time: 0:01:59.189

## Amateur ThunderBike

| Р | L | Plate | Rider                        | Bike:    | Home Town: |                                          |
|---|---|-------|------------------------------|----------|------------|------------------------------------------|
| 1 | 6 | 93    | Mack Laughridge              | 🔶 SV 650 | Marion, NC | Jinba Ittai Motorsports, Macks Cycle Rep |
|   |   |       | air, Cogent Dynamics, Vortex | x Racing |            |                                          |
| 2 | 6 | 784   | David J White                | 🔶 SV 650 | Nitro, WV  |                                          |

Time of Race: 00:07:56.756 Margin of Victory: 0.138 Winners Avg. Speed 91.52 mph Winners Avg. Lap Time: 0:01:19.4593

RacewurxRR Software

All Rights Reserved - Copyright *Bitgeist*.com Printed 8/22/2020 1:29:25 PM

#### Expert SuperSport Lightweight L Plate Rider Home Town: Ρ Street&Comp, Brew Crew Racing, Action Cy 6 21 🚾 Darrin Klemens Campbell Hall, NY EX 650 cles, Olsen Engines, VP Fuels, Vanson Leathers, EBC Brakes, Woodcraft, Fast Toys Painting, Engine Ice, North Jersey Superbike, MRP Motorsports, Pirelli Tires Time of Race: 00:09:11.911 Margin of Victory: Winners Avg. Speed 79.06 mph Winners Avg. Lap Time: 0:01:31.9852 Expert Moto 3 P L Plate Rider Bike: Home Town: 6 228 Mark Sepulveda Jr Motrac USA. Pirelli Tires. VP Fuels. Leg (E) MD 250 Hialeah, FL 1 acy Track Dayz, Vortex Racing, Vanson Leathers, EBC Brakes 🧧 CJ Cohen Legacy Track Dayz, Speed of Life Photogr 2 6 444 Ninja 300 296 Vero Beach, FL aphy, Moto D Racing, Engine Ice, Motul Lubricants, Woodcraft, SYED Leathers, Armour Bodies, Hindle Exhaust, Pirelli Tires, Mark Tenn Motorsports, TOBC Racing, MRM Cycles, SFL Mini GP, Motrac, GoPro, Bell Helmets Time of Race: 00:09:11.911 Margin of Victory: 0.640 Winners Avg. Speed 79.06 mph Winners Avg. Lap Time: 0:01:31.9852 Amateur Moto 3 L Plate Rider Bike: Home Town: Keagan Brown **4**00 Bison Track Gear, Charlie's Soap, Two Bo 1 6 56 Stokesdale, NC rther's Racing, Fast Bike Industries, Moto-D Racing, Paul Biondi, EvolveGT, Moto Gladiator Racing, N2 Track Days, Nitron Suspension, Accossato Racing, Bonamici Racing, BrakeTech Racing Rotors, Motul USA, Big Gun Motorsports 6 832 William Luce 2 Ninja 300 Savannah, GA 6 317 Brittanie LaPrade 📕 🕊 Ninja 300 Port St. Lucie, FL LaPrade Customs, RPM, Mark Tenn Motorspo 3

Time of Race: 00:09:11.911 Margin of Victory: 6.925 Winners Avg. Speed 79.06 mph Winners Avg. Lap Time: 0:01:31.9852

rts