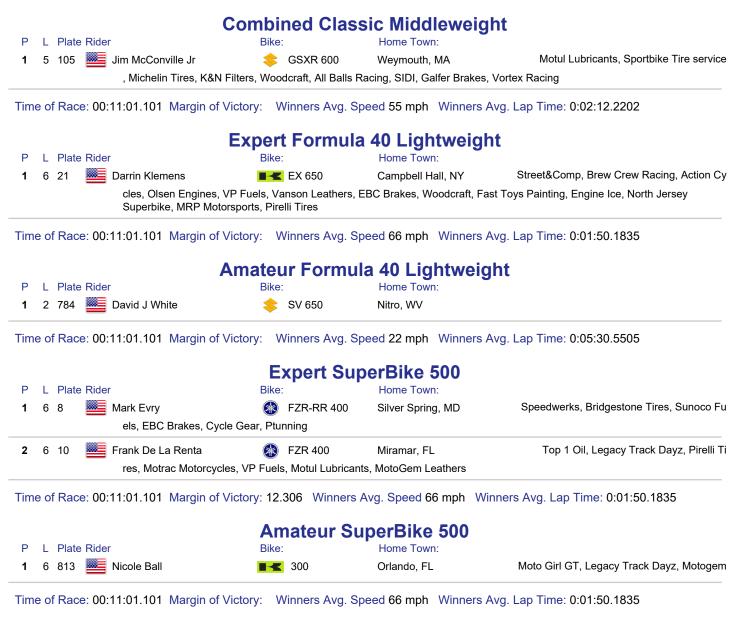

### **Combined Classic Lightweight**

| Р | L | _ | Plate | Rider |                            | Bike:   |            | Home To   | own:     | - |                                          |
|---|---|---|-------|-------|----------------------------|---------|------------|-----------|----------|---|------------------------------------------|
| 1 | 6 | 3 | 8     |       | Mark Evry                  |         | FZR-RR 400 | Silver Sp | ring, MD |   | Speedwerks, Bridgestone Tires, Sunoco Fu |
|   |   |   |       |       | els, EBC Brakes, Cycle Gea | r, Ptun | ning       |           |          |   |                                          |

Time of Race: 00:09:11.911 Margin of Victory: Winners Avg. Speed 79.06 mph Winners Avg. Lap Time: 0:01:31.9852

RacewurxRR Software,

All Rights Reserved - Copyright Bitgeist.com Printed 8/23/2020 9:34:41 AM

### Expert Formula 40 Middleweight

| Р | L                                                                                                                                                             | - Plate | e Ride | r T            | Bike: |             | Home Town:        |                                          |  |  |
|---|---------------------------------------------------------------------------------------------------------------------------------------------------------------|---------|--------|----------------|-------|-------------|-------------------|------------------------------------------|--|--|
| 1 | 6                                                                                                                                                             | 5 21    |        | Darrin Klemens | K     | ZX6R 636    | Campbell Hall, NY | Street&Comp, Brew Crew Racing, Action Cy |  |  |
|   | cles, Olsen Engines, VP Fuels, Vanson Leathers, EBC Brakes, Woodcraft, Fast Toys Painting, Engine Ice, North Jersey Superbike, MRP Motorsports, Pirelli Tires |         |        |                |       |             |                   |                                          |  |  |
| 2 | 6                                                                                                                                                             | 3 710   |        | David Willis   | K     | ZX6R 636    | Winter Park, FL   | Bonehead Racing, Vortex Racing, Pirelli  |  |  |
|   | Tires, SGO (SurgicalGroupOfOrlando), KAT Financial                                                                                                            |         |        |                |       |             |                   |                                          |  |  |
| 3 | 6                                                                                                                                                             | 6 55    |        | Julio Vallette | V     | Daytona 675 | Indialantic, FL   | SBS Brakes, OGIO, Pirelli Tires          |  |  |

Time of Race: 00:07:46.746 Margin of Victory: 5.388 Winners Avg. Speed 93.48 mph Winners Avg. Lap Time: 0:01:17.791

### **Amateur Formula 40 Middleweight**

| Р | L | . Pla | te Rid | er                                | Bike | :        | Home Town:       | 0                                        |
|---|---|-------|--------|-----------------------------------|------|----------|------------------|------------------------------------------|
| 1 | 6 | 85    |        | Christopher Dooley<br>rtex Racing | \$   | GSXR 600 | Ormond Beach, FL | DMS Racing Daytona Beach, Cycle Gear, Vo |
| 2 | 6 | 6 72  | 8      | Ron Carr<br>Team                  | *    | R6 600   | Stanley, NC      | Excalibur Motorsports, 1 Down 5 Up Race  |
| 3 | 6 | 6 61  | 8      | Alex Spellman<br>acksidetires     | *    | R6 600   | Mount Airy, MD   | Pirelli Tires, EvolveGT, MDM, Penske, Tr |

Time of Race: 00:07:46.746 Margin of Victory: 9.006 Winners Avg. Speed 93.48 mph Winners Avg. Lap Time: 0:01:17.791

All Rights Reserved - Copyright Bitgeist.com Printed 8/22/2020 1:17:34 PM

#### **Expert SuperBike Ultralight** L Plate Rider Home Town: Ρ **Bike**: Street&Comp, Brew Crew Racing, Action Cy 6 21 Darrin Klemens **EX 650** Campbell Hall, NY 1 cles, Olsen Engines, VP Fuels, Vanson Leathers, EBC Brakes, Woodcraft, Fast Toys Painting, Engine Ice, North Jersey Superbike, MRP Motorsports, Pirelli Tires 6 952 Mick Moser 📚 SV 650 Triangle Warehouse, Thomas Performance, 2 Greensboro, NC Bell Helmets, Vo2 Leathers, Factory Effex, GoPro, Skull Candy

Time of Race: 00:08:31.831 Margin of Victory: .003 Winners Avg. Speed 85.25 mph Winners Avg. Lap Time: 0:01:25.3052

| Ρ                  | _ L                     | . Plat                                   | e Ride           | r                                                                                                              | Bike:                                                                                                                                           | Home Town:                                                                                                                                       |                                                                                      |
|--------------------|-------------------------|------------------------------------------|------------------|----------------------------------------------------------------------------------------------------------------|-------------------------------------------------------------------------------------------------------------------------------------------------|--------------------------------------------------------------------------------------------------------------------------------------------------|--------------------------------------------------------------------------------------|
| 1                  | 6                       | 6 473                                    |                  | Kris Lillegard                                                                                                 | 🐼 MT07 689                                                                                                                                      | Houston, TX                                                                                                                                      | Infinity Fall Protection, Triskelion Mo                                              |
|                    |                         |                                          |                  | Cycles, Naturalights,                                                                                          |                                                                                                                                                 | South West, EBC Brakes, C                                                                                                                        | Visconsin, Old Buzzard Racing, Iron Spade<br>VN Cycle Vision Network, SCM Componets, |
| 2                  | 6                       | 310                                      |                  | Rodney Vest                                                                                                    | 📚 SV 650                                                                                                                                        | N Topsail Beach, NC                                                                                                                              | Lauren Lewis Racin                                                                   |
| 3                  | 6                       | 6 21                                     |                  | Darrin Klemens                                                                                                 | <b>EX 650</b>                                                                                                                                   | Campbell Hall, NY                                                                                                                                | Street&Comp, Brew Crew Racing, Action C                                              |
|                    |                         |                                          |                  | cles, Olsen Engines, V<br>Superbike, MRP Moto                                                                  |                                                                                                                                                 | EBC Brakes, Woodcraft, Fas                                                                                                                       | t Toys Painting, Engine Ice, North Jersey                                            |
| 4                  | 2                       | 2 952                                    |                  | Nick Moser                                                                                                     | 🔶 SV 650                                                                                                                                        | Greensboro, NC                                                                                                                                   | Triangle Warehouse, Thomas Performance                                               |
|                    |                         |                                          |                  | Bell Helmets, Vo2 Lea                                                                                          | athers, Factory Effex, GoPro,                                                                                                                   | Skull Candy                                                                                                                                      |                                                                                      |
| D                  |                         | Plat                                     | o Pido           |                                                                                                                | Amateur Superl                                                                                                                                  |                                                                                                                                                  | nt                                                                                   |
| P<br>1             |                         | . Plat<br>3 784                          | e Ride           |                                                                                                                | Amateur Superl<br>Bike:<br>\$ SV 650                                                                                                            | Bike Lightweigh<br>Home Town:<br>Nitro, WV                                                                                                       | nt                                                                                   |
| 1                  | 3                       | 8 784                                    |                  | r<br>David J White                                                                                             | Bike:                                                                                                                                           | Home Town:<br>Nitro, WV                                                                                                                          | nt<br>s Avg. Lap Time: 0:02:42.2687                                                  |
| 1                  | 3                       | 8 784                                    |                  | r<br>David J White                                                                                             | Bike:<br>SV 650<br>/ictory: Winners Avg. Sp                                                                                                     | Home Town:<br>Nitro, WV<br>Deed 44.81 mph Winner                                                                                                 |                                                                                      |
| 1                  | 3<br>e (                | 3 784<br>of Rad                          |                  | r<br>David J White<br>08:06.806 Margin of V                                                                    | Bike:<br>SV 650<br>/ictory: Winners Avg. Sp                                                                                                     | Home Town:<br>Nitro, WV                                                                                                                          |                                                                                      |
| 1<br>Fim           | e o                     | 3 784<br>of Rad                          | ce: 00           | r<br>David J White<br>08:06.806 Margin of V                                                                    | Bike:<br>SV 650<br>/ictory: Winners Avg. Sp<br>Expert Sup                                                                                       | Home Town:<br>Nitro, WV<br>Deeed 44.81 mph Winner                                                                                                | s Avg. Lap Time: 0:02:42.2687                                                        |
| 1<br>Tim<br>P      | e o                     | 3 784<br>of Rad                          | ce: 00           | r<br>David J White<br>08:06.806 Margin of V                                                                    | Bike:<br>SV 650<br>/ictory: Winners Avg. Sp<br>Expert Sup<br>Bike:<br>Sf FZR-RR 400                                                             | Home Town:<br>Nitro, WV<br>Deeed 44.81 mph Winner<br>DeerSport 500<br>Home Town:                                                                 |                                                                                      |
| 1<br>Tim<br>P<br>1 | 3<br>1e (<br>L<br>6     | 3 784<br>of Rad<br>- Plat<br>5 8         | ce: 00<br>e Ride | r<br>David J White<br>08:06.806 Margin of V<br>r<br>Mark Evry<br>els, EBC Brakes, Cyc                          | Bike:<br>SV 650<br>Victory: Winners Avg. S<br>Expert Sup<br>Bike:<br>Bike:<br>FZR-RR 400<br>He Gear, Ptunning                                   | Home Town:<br>Nitro, WV<br>Deeed 44.81 mph Winner<br>DerSport 500<br>Home Town:<br>Silver Spring, MD                                             | s Avg. Lap Time: 0:02:42.2687                                                        |
| 1<br>Tim<br>P<br>1 | 3<br>1e (<br>L<br>6     | 3 784<br>of Rad<br>- Plat<br>5 8         | ce: 00<br>e Ride | r<br>David J White<br>08:06.806 Margin of V<br>r<br>Mark Evry<br>els, EBC Brakes, Cyc                          | Bike:<br>SV 650<br>Victory: Winners Avg. Sp<br>Expert Sup<br>Bike:<br>FZR-RR 400<br>le Gear, Ptunning<br>Victory: Winners Avg. Sp               | Home Town:<br>Nitro, WV<br>Deeed 44.81 mph Winner<br>DerSport 500<br>Home Town:<br>Silver Spring, MD                                             | s Avg. Lap Time: 0:02:42.2687<br>Speedwerks, Bridgestone Tires, Sunoco F             |
| 1<br>Fim<br>P<br>1 | 3<br>Ie (<br>6          | 3 784<br>of Rad<br>Plat<br>3 8<br>of Rad | ce: 00<br>e Ride | r<br>David J White<br>08:06.806 Margin of N<br>r<br>Mark Evry<br>els, EBC Brakes, Cyc<br>08:06.806 Margin of N | Bike:<br>SV 650<br>Victory: Winners Avg. Sp<br>Expert Sup<br>Bike:<br>FZR-RR 400<br>le Gear, Ptunning<br>Victory: Winners Avg. Sp               | Home Town:<br>Nitro, WV<br>Deeed 44.81 mph Winner<br>DeerSport 500<br>Home Town:<br>Silver Spring, MD<br>Deeed 89.63 mph Winner                  | s Avg. Lap Time: 0:02:42.2687<br>Speedwerks, Bridgestone Tires, Sunoco F             |
| 1<br>Fim<br>P<br>1 | 3<br>Ine (<br>L<br>Re ( | 3 784<br>of Rad<br>Plat<br>3 8<br>of Rad | ce: 00           | r<br>David J White<br>08:06.806 Margin of N<br>r<br>Mark Evry<br>els, EBC Brakes, Cyc<br>08:06.806 Margin of N | Bike:<br>SV 650<br>Victory: Winners Avg. Sp<br>Expert Sup<br>Bike:<br>FZR-RR 400<br>le Gear, Ptunning<br>Victory: Winners Avg. Sp<br>Amateur Su | Home Town:<br>Nitro, WV<br>Deeed 44.81 mph Winner<br>DeerSport 500<br>Home Town:<br>Silver Spring, MD<br>Deeed 89.63 mph Winner<br>DeerSport 500 | s Avg. Lap Time: 0:02:42.2687<br>Speedwerks, Bridgestone Tires, Sunoco F             |

Time of Race: 00:08:06.806 Margin of Victory: Winners Avg. Speed 89.63 mph Winners Avg. Lap Time: 0:01:21.1343

RacewurxRR Software

All Rights Reserved - Copyright Bitgeist.com Printed 8/22/2020 3:13:49 PM