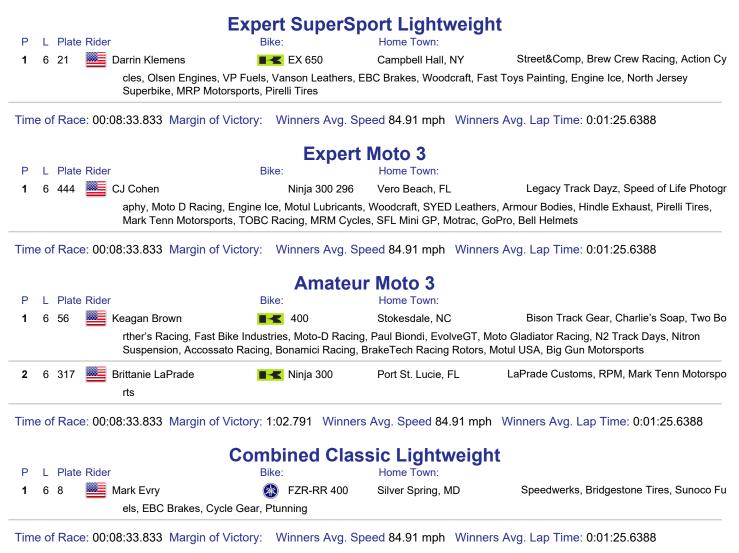

#### Expert SuperSport Lightweight L Plate Rider Home Town: Ρ Street&Comp, Brew Crew Racing, Action Cy 6 21 🚾 Darrin Klemens Campbell Hall, NY EX 650 cles, Olsen Engines, VP Fuels, Vanson Leathers, EBC Brakes, Woodcraft, Fast Toys Painting, Engine Ice, North Jersey Superbike, MRP Motorsports, Pirelli Tires Time of Race: 00:09:11.911 Margin of Victory: Winners Avg. Speed 79.06 mph Winners Avg. Lap Time: 0:01:31.9852 Expert Moto 3 P L Plate Rider Bike: Home Town: 6 228 Mark Sepulveda Jr Motrac USA. Pirelli Tires. VP Fuels. Leg (E) MD 250 Hialeah, FL 1 acy Track Dayz, Vortex Racing, Vanson Leathers, EBC Brakes 🧧 CJ Cohen Legacy Track Dayz, Speed of Life Photogr 2 6 444 Ninja 300 296 Vero Beach, FL aphy, Moto D Racing, Engine Ice, Motul Lubricants, Woodcraft, SYED Leathers, Armour Bodies, Hindle Exhaust, Pirelli Tires, Mark Tenn Motorsports, TOBC Racing, MRM Cycles, SFL Mini GP, Motrac, GoPro, Bell Helmets Time of Race: 00:09:11.911 Margin of Victory: 0.640 Winners Avg. Speed 79.06 mph Winners Avg. Lap Time: 0:01:31.9852 Amateur Moto 3 L Plate Rider Bike: Home Town: Keagan Brown **4**00 Bison Track Gear, Charlie's Soap, Two Bo 1 6 56 Stokesdale, NC rther's Racing, Fast Bike Industries, Moto-D Racing, Paul Biondi, EvolveGT, Moto Gladiator Racing, N2 Track Days, Nitron Suspension, Accossato Racing, Bonamici Racing, BrakeTech Racing Rotors, Motul USA, Big Gun Motorsports 6 832 William Luce 2 Ninja 300 Savannah, GA 6 317 Brittanie LaPrade 📕 🕊 Ninja 300 Port St. Lucie, FL LaPrade Customs, RPM, Mark Tenn Motorspo 3

Time of Race: 00:09:11.911 Margin of Victory: 6.925 Winners Avg. Speed 79.06 mph Winners Avg. Lap Time: 0:01:31.9852

rts

### **Combined Classic Lightweight**

| Р | L | _ | Plate | Rider |                            | Bike:   |            | Home To   | own:     | - |                                          |
|---|---|---|-------|-------|----------------------------|---------|------------|-----------|----------|---|------------------------------------------|
| 1 | 6 | 3 | 8     |       | Mark Evry                  |         | FZR-RR 400 | Silver Sp | ring, MD |   | Speedwerks, Bridgestone Tires, Sunoco Fu |
|   |   |   |       |       | els, EBC Brakes, Cycle Gea | r, Ptun | ning       |           |          |   |                                          |

Time of Race: 00:09:11.911 Margin of Victory: Winners Avg. Speed 79.06 mph Winners Avg. Lap Time: 0:01:31.9852

RacewurxRR Software,

All Rights Reserved - Copyright Bitgeist.com Printed 8/23/2020 9:34:41 AM